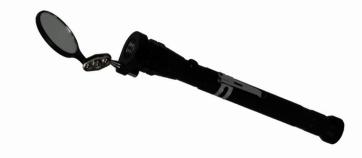

## Multifunction Telescopic Magnetic Retrieval Tool with Torch and Inspection Mirror

## **Typical Applications**

- Multi Telescopic Magnetic Retrieval tool with LED and inspection mirror
- Flexible head ideal for hard to reach places
- With added magnetic base can be used as inspection light
- Inspection mirror ideal in confined spaces
- Powerful LED Light (batteries Included)